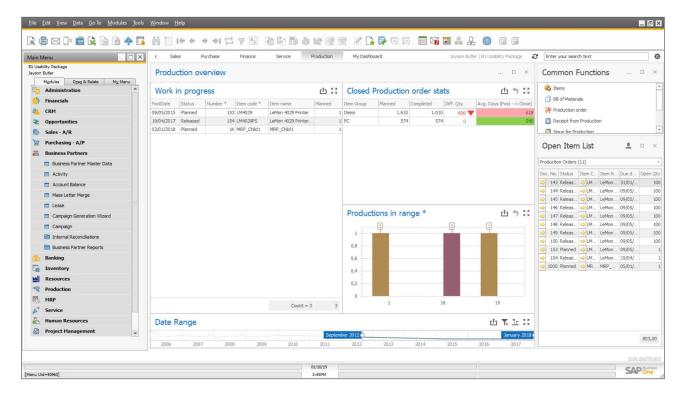

## WHAT DOES IT DO?

B1 Dashboard enables you to create a customized, detailed, fact-based view of your organization's activities and performance to facilitate mission-critical decision-making.

Dashboards provide a central location for users to access, interact and analyze up-to-date information so they can make smarter, data-driven decisions.

Good dashboard software enables you to monitor and measure performance and metrics in realtime and on the go.

You can visualize and analyze data and focus on Key Performance Indicators (KPIs) from across the organization on a dashboard, helping you gain valuable insight and drive quick and accurate decision making.

Interactive, secure dashboards provide you the information you need. You can create any additional dashboards by writing your own SQL reports.

It is possible to connect to any Microsoft SQL server with the B1 Dashboard.