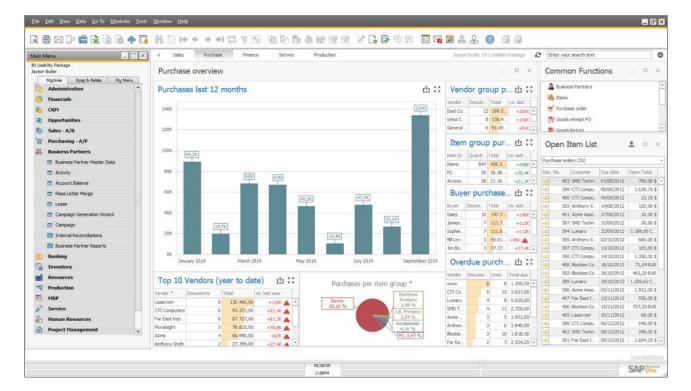

## WHAT DOES IT DO?

B1 Dashboard enables you to create a customized, detailed, fact-based view of your organization's activities and performance to facilitate mission-critical decision-making.

Dashboards provide a central location for users to access, interact and analyze up-to-date information so they can make smarter, data-driven decisions.

Good dashboard software enables you to monitor and measure performance and metrics in realtime and on the go.

You can visualize and analyze data and focus on Key Performance Indicators (KPIs) from across the organization on a dashboard, helping you gain valuable insight and drive quick and accurate decision making.

Interactive, secure dashboards provide you the information you need. You can create any additional dashboards by writing your own SQL reports.

It is possible to connect to any Microsoft SQL server with the B1 Dashboard.